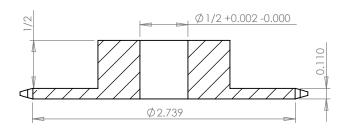

## **SECTION A-A**

## **Part Description:**

For #25 - 1/4" Pitch Roller Chain in Glass Filled Nylatron GS-51

Dimensions are in inches Tolerances:
Unless Explicitly Stated
Assume ± 0.015

PROPRIETARY AND CONFIDENTIAL:

THE INFORMATION CONTAINED IN THIS DRAWING IS THE SOLE PROPERTY OF PUTNAM PRECISION MOLDING. ANY REPRODUCTION IN PART OR AS A WHOLE WITHOUT THE WRITTEN PERMISSION OF PUTNAM PRECISION MOLDING IS PROHIBITED. INFORMATION IN THIS DRAWING IS PROVIDED FOR REFERENCE ONLY.