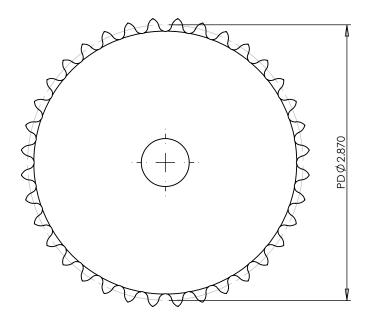

## **Part Description:**

For #25 - 1/4" Pitch Roller Chain in Glass Filled Nylatron GS-51

Dimensions are in inches Tolerances:
Unless Explicitly Stated
Assume ± 0.015

PROPRIETARY AND CONFIDENTIAL:

THE INFORMATION CONTAINED IN THIS DRAWING IS THE SOLE PROPERTY OF PUTNAM PRECISION MOLDING. ANY REPRODUCTION IN PART OR AS A WHOLE WITHOUT THE WRITTEN PERMISSION OF PUTNAM PRECISION MOLDING IS PROHIBITED. INFORMATION IN THIS DRAWING IS PROVIDED FOR REFERENCE ONLY.