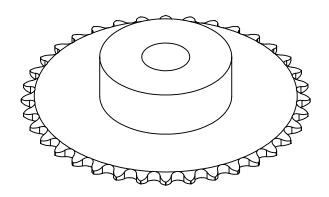

## **Part Description:**

For #25 - 1/4" Pitch Roller Chain in Glass Filled Nylatron GS-51

Dimensions are in inches Tolerances:
Unless Explicitly Stated
Assume ± 0.015

PROPRIETARY AND CONFIDENTIAL:

THE INFORMATION CONTAINED IN THIS DRAWING IS THE SOLE PROPERTY OF PUTNAM PRECISION MOLDING. ANY REPRODUCTION IN PART OR AS A WHOLE WITHOUT THE WRITTEN PERMISSION OF PUTNAM PRECISION MOLDING IS PROHIBITED. INFORMATION IN THIS DRAWING IS PROVIDED FOR REFERENCE ONLY.