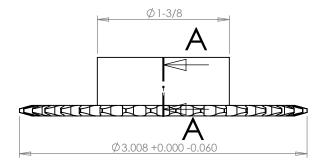

## **SECTION A-A**

## **Part Description:**

For #25 - 1/4" Pitch Roller Chain in Glass Filled Nylatron GS-51

Dimensions are in inches Tolerances:
Unless Explicitly Stated
Assume ± 0.015

PROPRIETARY AND CONFIDENTIAL:

THE INFORMATION CONTAINED IN THIS DRAWING IS THE SOLE PROPERTY OF PUTNAM PRECISION MOLDING. ANY REPRODUCTION IN PART OR AS A WHOLE WITHOUT THE WRITTEN PERMISSION OF PUTNAM PRECISION MOLDING IS PROHIBITED. INFORMATION IN THIS DRAWING IS PROVIDED FOR REFERENCE ONLY.